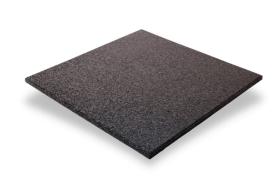

#### **KEY FEATURES**

- Proudly pinoy and locally manufactured in the Philippines
- Made from recycled content: 80-90% depending on color
- Excellent comfort and performance
- High density, designed for heavy traffic
- Indoor or outdoor application

#### FORMAT

- Glue-down straight edge tiles
- Tile Size: 500mm x 500mm
- Thickness Range: 15mm, 25mm, 50mm