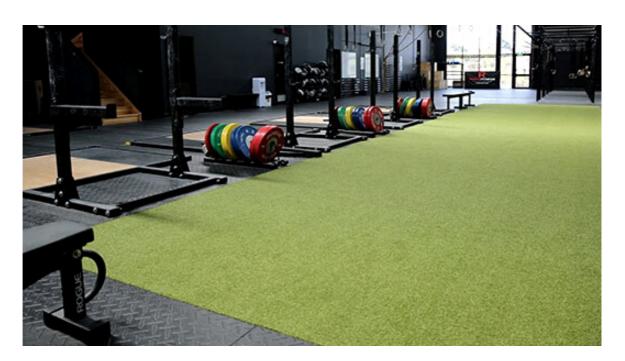

# BIOTURF BY GOMMA

RUNNING TRACK

LIGHT WEIGHTS

FUNCTIONAL TRAINING

#### **ARTIFICIAL GRASS**

#### **KEY FEATURES**

- Delivers leading performance, stability and wear resistance
- Excellent comfort and reduced abrasion
- Indoor or outdoor application

#### FORMAT

- 20mm Pile Height
- Glue-down or flat-lay rolls up to 25mm length
- Backing PP+NET+SBR

Available Color: Green