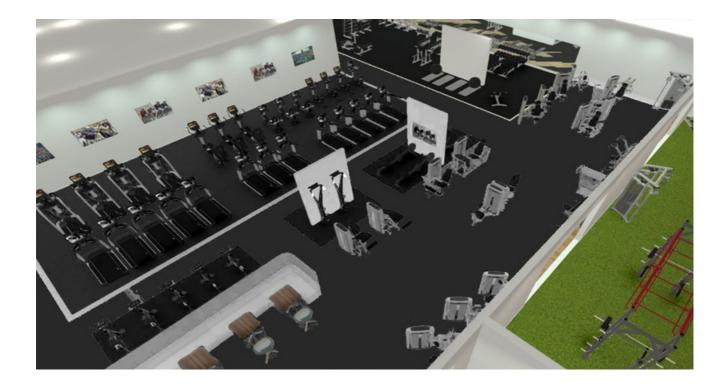

## THE RIGHT SOLUTION FOR EVERY SURFACE

- Strength and Free Weights
- Cross Functional Training
- CrossFit Box
- Spinning and Cardio
- Indoor and Outdoor Playground
- Jogging and Pathways
- Watersports Facilities

STRENGTH EQUIPMENT

CARDIO EQUIPMENT

LIGHT WEIGHTS

MODERATE WEIGHTS

FUNCTIONAL TRAINING

OUTDOOR PLAYGROUND