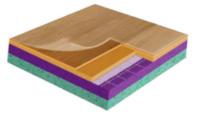

# 

MARTIAL ARTS

MULTI SPORTS

- **1 PUR coating**
- 2 Durable wear layer
- **3** Printing layer
- 4 Compact layer
- 5 Reinforced fiberglass layers
- 6 Closed cell foam backing

#### **HETEROGENOUS VINYL**

#### **KEY FEATURES**

- Delivers leading performance, stability and wear resistance
- Excellent comfort and reduced abrasion
- Indoor application

#### FORMAT

- Thickness: 4.5mm
- Glue-down 1.8m x 20m rolls