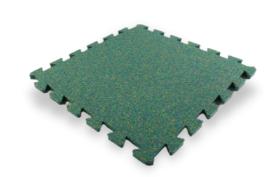

#### **KEY FEATURES**

- Proudly pinoy and locally manufactured in the Philippines
- Made from recycled content: 80-90% depending on color
- Excellent comfort and performance
- High density, designed for heavy traffic
- Indoor or outdoor application

#### FORMAT

- Glue-down straight edge tiles
- Tile Size: 500mm x 500mm
- Thickness Range: 15mm, 25mm, 50mm

#### FITLOCK