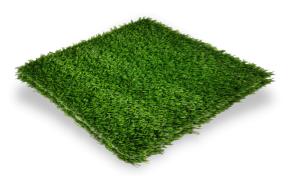

#### **ARTIFICIAL GRASS**

#### **KEY FEATURES**

- Delivers leading performance, stability and wear resistance
- Excellent comfort and reduced abrasion
- Indoor or outdoor application

#### FORMAT

- 20mm Pile Height
- Glue-down or flat-lay rolls up to 25mm length
- Backing PP+NET+SBR

Available Color: Green