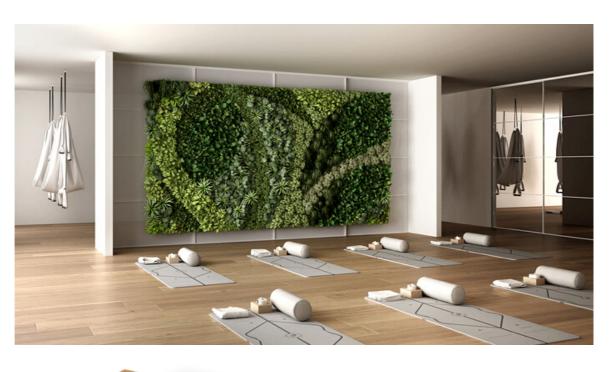

# 

MARTIAL ARTS

MULTI SPORTS

- **1 PUR coating**
- 2 Durable wear layer
- **3** Printing layer
- 4 Compact layer
- 5 Reinforced fiberglass layers
- 6 Closed cell foam backing